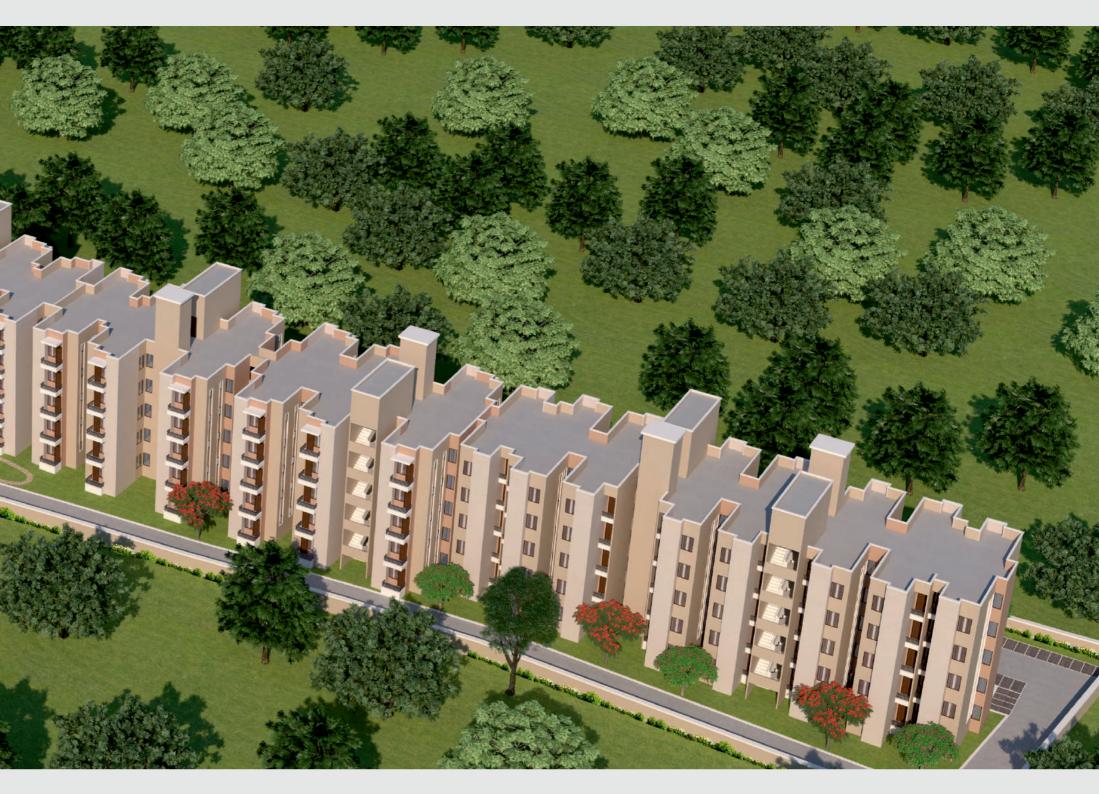

### LEGEND :

| 1. Main Entrance                                                      | 4. Party Lawn     | 7. Outdoor Gym         | 10. Yoga Area           | 13. Gazebo |
|-----------------------------------------------------------------------|-------------------|------------------------|-------------------------|------------|
| 2 Entry Plaza<br>This PDF document was edited with Icecream PDF Edito | 5. Community Park | 8. Tot-Lot Area        | 11. Childrens Play Area | 14. Badmir |
| Upgrade to PRO to remove watermark.                                   | 6. Jogging Track  | 9. Senior Citizen Area | 12. Skating Ring        | 15. Oat    |

zebo Iminton Court t 16. EWS Flats (1 BHK)17. LIG Flats (2 BHK)18. LIG Flats (3 BHK)

19. LIG Flats (3 BHK)

20. Commercial

21, 2 Wheeler Parking

22. 4 Wheeler parking

23. Multi-Purpose Hall

DREAM HOMZ —— से दूरिया ——