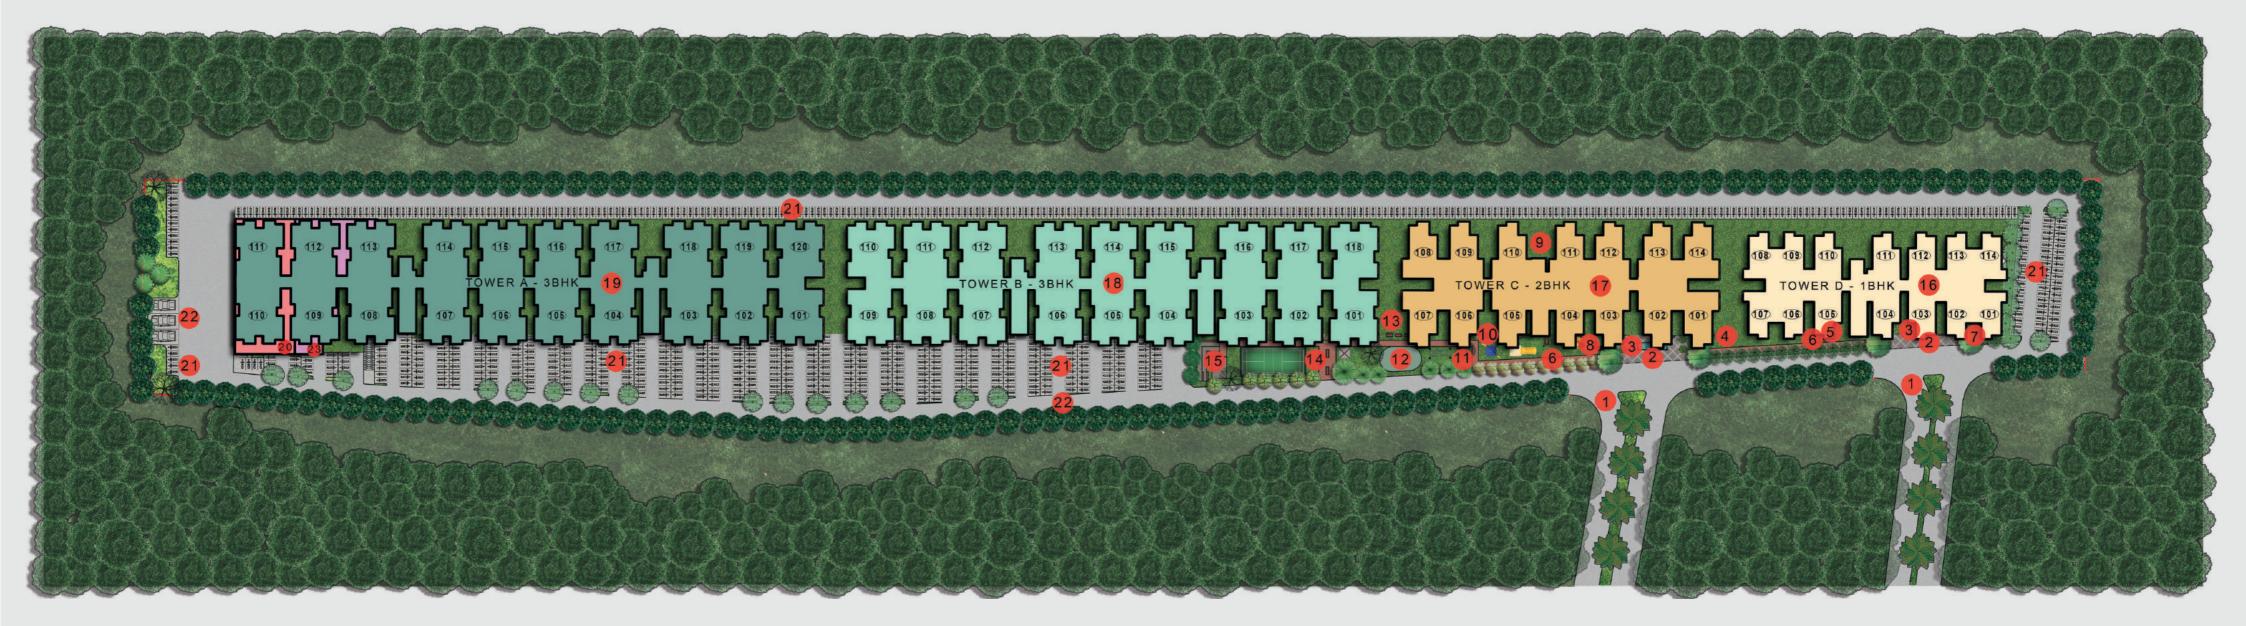

### LEGEND :

| 1. Main Entrance                                                      | 4. Party Lawn     | 7. Outdoor Gym         | 10. Yoga Area           | 13. Gazebo |
|-----------------------------------------------------------------------|-------------------|------------------------|-------------------------|------------|
| 2 Entry Plaza<br>This PDF document was edited with Icecream PDF Edito | 5. Community Park | 8. Tot-Lot Area        | 11. Childrens Play Area | 14. Badmir |
| Upgrade to PRO to remove watermark.                                   | 6. Jogging Track  | 9. Senior Citizen Area | 12. Skating Ring        | 15. Oat    |

zebo Iminton Court t 16. EWS Flats (1 BHK)17. LIG Flats (2 BHK)18. LIG Flats (3 BHK)

19. LIG Flats (3 BHK)

20. Commercial

21, 2 Wheeler Parking

22. 4 Wheeler parking

23. Multi-Purpose Hall

DREAM HOMZ —— से दूरिया ——