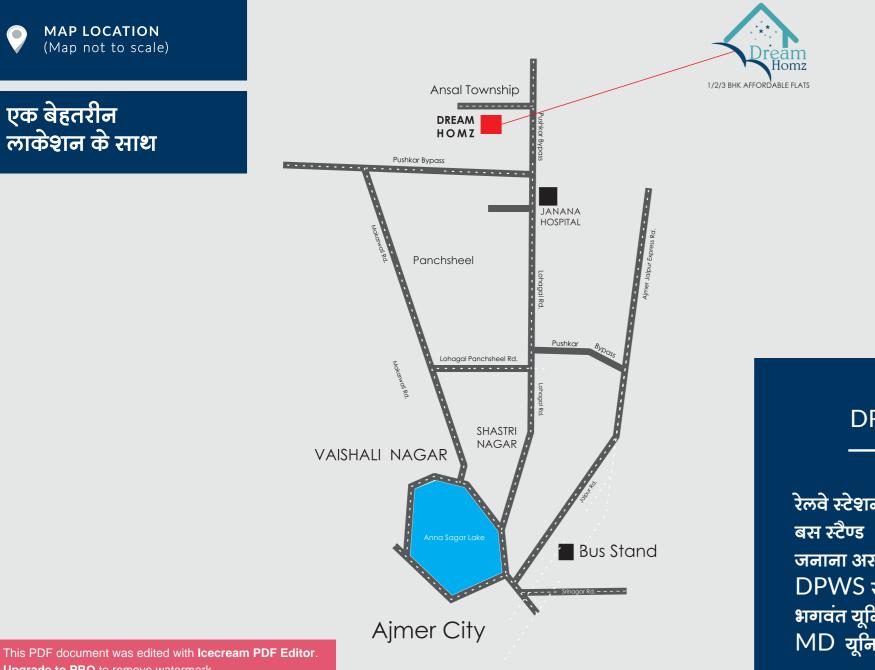

| रेलवे स्टेशन      | : 9 कि.मी |
|-------------------|-----------|
| बस स्टैण्ड        | : ७ कि.मी |
| जनाना अस्पताल     | : २ कि.मी |
| DPWS स्कूल        | : १ कि.मी |
| भगवंत यूनिवर्सिटी | : १ कि.मी |
| MD यूनिवर्सिटी    | : 3 कि.मी |
|                   |           |